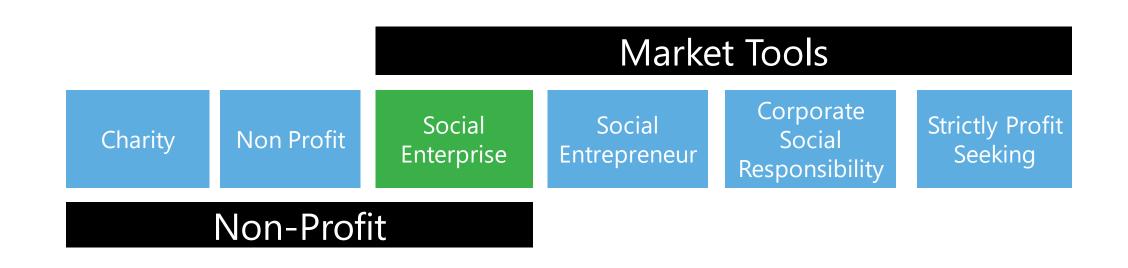

# What is Social Innovation?

"Making it easy for problem solvers."

"Making markets for solutions."

"Social innovation is to social enterprises what technical innovation is to the smart phone."

"Turning government from a funder into a customer."