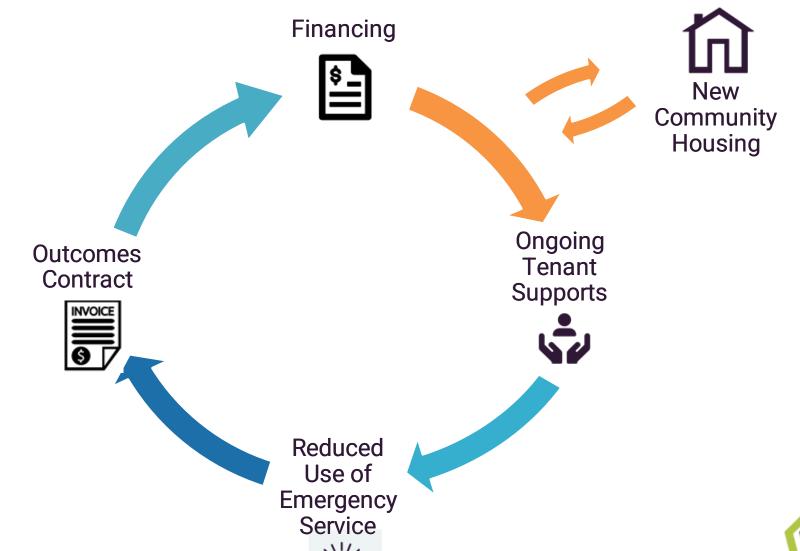

# The Tools of Social Innovation

The Four Tools of Social Innovation

- 1. Social Procurement
- 2. On-bill Financing
- 3. Outcomes Purchasing
- 4. Impact Investment

### **fl OUTCOMES PURCHASING**

If governments can buy electricity from outside companies, they can also buy electricity reductions (and other lucrative social outcomes) from social enterprises.