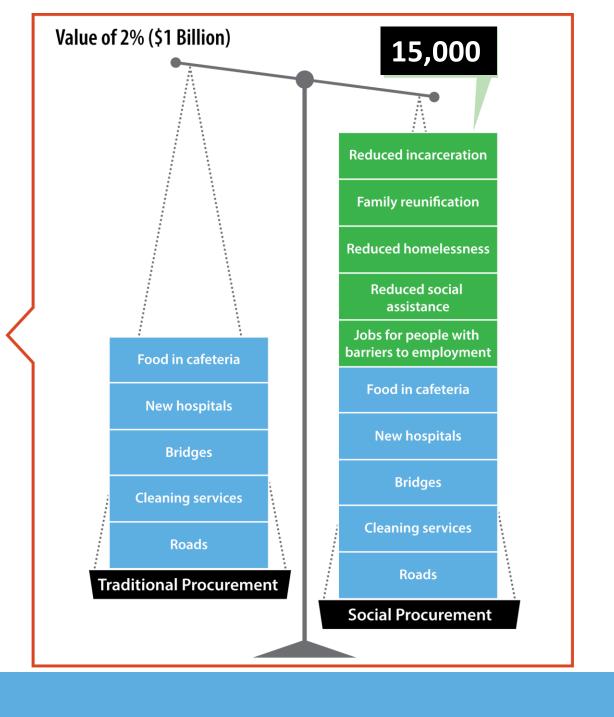

# "Social Procurement"

Manitoba Housing buys \$6 million and growing in trades contracts with several social enterprises in Manitoba who collectively have 200 people on their payrolls – people who otherwise would not have access to the labour market.

Annual Government \* Procurement more \$50 Billion

<sup>\*</sup> Federal, provincial, municipal