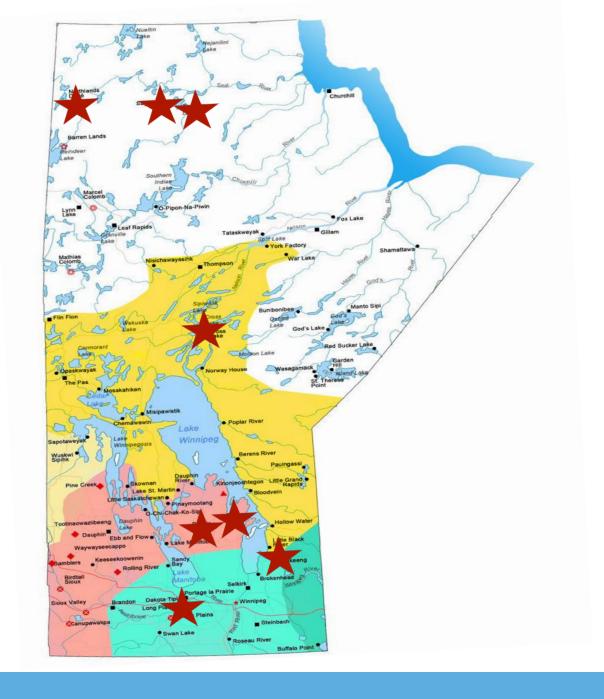

### **Total Residential Heat Pumps Installed by Community** 2013-2017

| First Nation                 | Total Installed | Total Available |
|------------------------------|-----------------|-----------------|
| Fisher River Cree Nation     | 256             | 500             |
| Peguis First Nation          | 104             | 1000            |
| Long Plain First Nation      | 38              | 400             |
| Sagkeeng First Nation        | 20              | 700             |
| Waywayseecapo Ojibway Nation | 10              | 400             |
| TOTAL                        | 428             | 3000            |