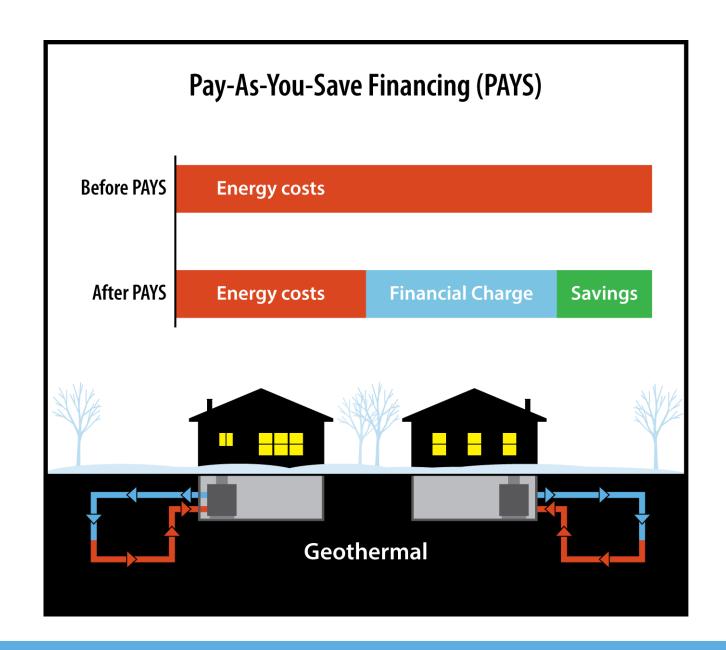

# The Tools of Social Innovation

The Four Tools of Social Innovation

- 1. Social Procurement
- 2. On-bill Financing
- 3. Outcomes Purchasing
- 4. Impact Investment