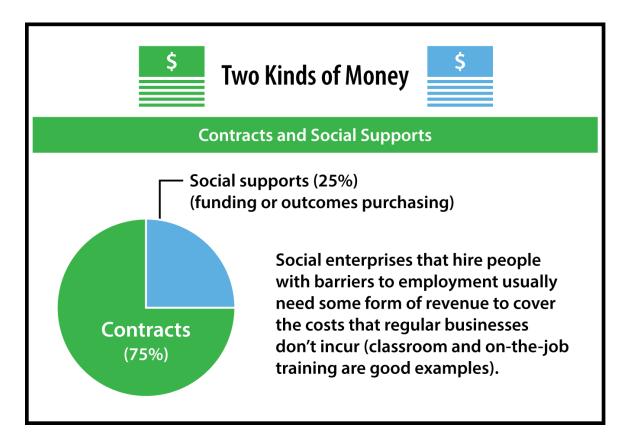

If governments can buy electricity from outside companies, they can also buy electricity reductions (and other lucrative social outcomes) from social enterprises.